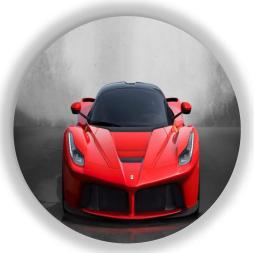

| SR. NO. | UPGRADE RANK   | RANK             | REWARD                                              |
|---------|----------------|------------------|-----------------------------------------------------|
| 1       | DISTRIBUTER-10 | STAR             | PEN                                                 |
| 2       | STAR-10        | SILVER           | T-SHIRT                                             |
| 3       | SILVER-10      | GOLD             | TRACK- SUIT                                         |
| 4       | GOLD-10        | TOPAZ            | MANALI TOUR                                         |
| 5       | TOPAZ-10       | EMERALD          | THAILAND TOUR OR 51000/- CASH                       |
| 6       | EMERALD-10     | PLATINUM         | PATAYA TOUR + SWIFT DZIRE CAR                       |
| 7       | PLATINUM-10    | DIAMOND          | B.M.W. CAR OR SWITZERLAND TOUR 6 D,7 N OR 11 L CASH |
| 8       | DIAMOND-10     | CROWN<br>DIAMOND | FERRARI CAR OR AMERICA COUPLE TOUR OR 51 L CASH     |