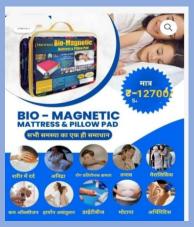

# **ACTIVATION** PACKAGES

| SR. NO. | PRODUCT                               | MRP   | DP   | BV    |
|---------|---------------------------------------|-------|------|-------|
| 1       | Toilet Cleaner                        | 140   | 100  | 100   |
| 2       | Tulsi                                 | 260   | 200  | 200   |
| 3       | Lower T-shirt                         | 1000  | 800  | 700   |
| 4       | Track Suit                            | 1800  | 1600 | 1500  |
| 5       | Suit Length                           | 3500  | 3100 | 3100  |
| 6       | Bio <mark>Magnetic</mark><br>Mattress | 11000 | 9000 | 6300  |
| 7       | Open Choice                           | -     | -    | 12700 |
| 8       | Pent Shirt                            | 2500  | 2000 | 1500  |
| 9       | Gas Safety Device                     | 2000  | 1500 | 700   |