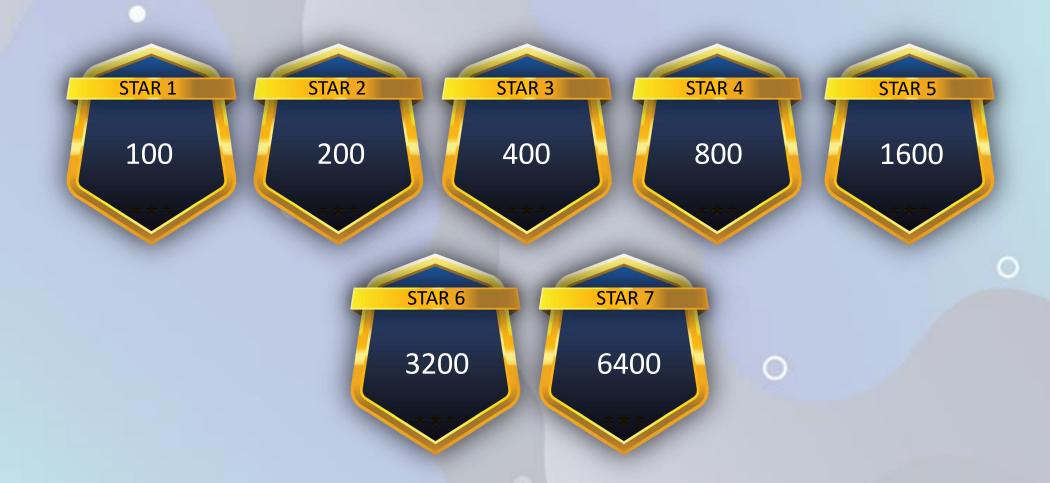

#### **DISTRIBUTION OF RS.100**

**AUTO POLL INCOME RS. 20** 

LEVEL INCOME RS. 14

**DIRECT INCOME RS. 10** 

**ROYALTY INCOME RS. 8** 

REWARDS RS. 8

PRODUCT RS. 35

STAR 2 RS. 200/-

#### **DISTRIBUTION OF RS. 200**

**AUTO POLL INCOME RS. 40** 

LEVEL INCOME RS. 28

DIRECT INCOME RS. 20

**ROYALTY INCOME RS. 16** 

REWARDS RS. 16

PRODUCT RS. 70

RS. 400/-

#### **DISTRIBUTION OF RS. 400**

**AUTO POLL INCOME RS. 80** 

LEVEL INCOME RS. 56

**DIRECT INCOME RS. 40** 

**ROYALTY INCOME RS. 32** 

REWARDS RS. 32

PRODUCT RS. 140

RS. 800/-

#### **DISTRIBUTION OF RS. 800**

**AUTO POLL INCOME RS. 160** 

LEVEL INCOME RS. 112

DIRECT INCOME RS. 80

**ROYALTY INCOME RS. 64** 

REWARDS RS. 64

PRODUCT RS. 280

RS. 1600/-

#### **DISTRIBUTION OF RS. 1600**

**AUTO POLL INCOME RS. 320** 

LEVEL INCOME RS. 224

**DIRECT INCOME RS. 160** 

**ROYALTY INCOME RS. 128** 

REWARDS RS. 128

PRODUCT RS. 560

RS. 3200/-

#### **DISTRIBUTION OF RS. 3200**

**AUTO POLL INCOME RS. 640** 

LEVEL INCOME RS. 448

DIRECT INCOME RS. 320

**ROYALTY INCOME RS. 256** 

REWARDS RS. 256

PRODUCT RS. 1120

RS. 6400/-

#### **DISTRIBUTION OF RS. 6400**

**AUTO POLL INCOME RS. 1280** 

LEVEL INCOME RS. 896

**DIRECT INCOME RS. 640** 

**ROYALTY INCOME RS. 512** 

REWARDS RS. 512

PRODUCT RS. 2240