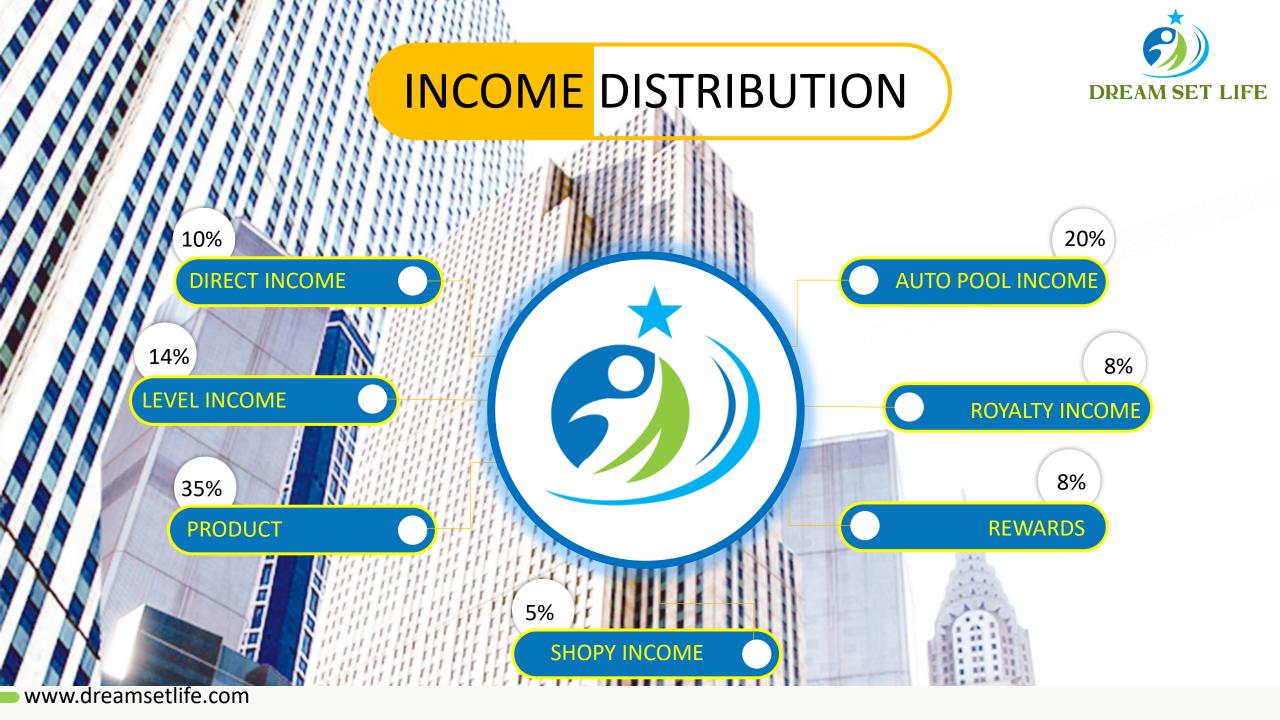

## TYPES OF INCOME

**DIRECT INCOME** 

1

IIII

SHOPY INCOME

7

8 8 8 8 8

LEVEL INCOME

**ROYALTY INCOME** 

5

UPGRADE INCOME

3

**REWARDS** 

6

**AUTO POOL INCOME** 

4

**XX** 

**BONANZA INCOME** 

7

www.dreamsetlife.com